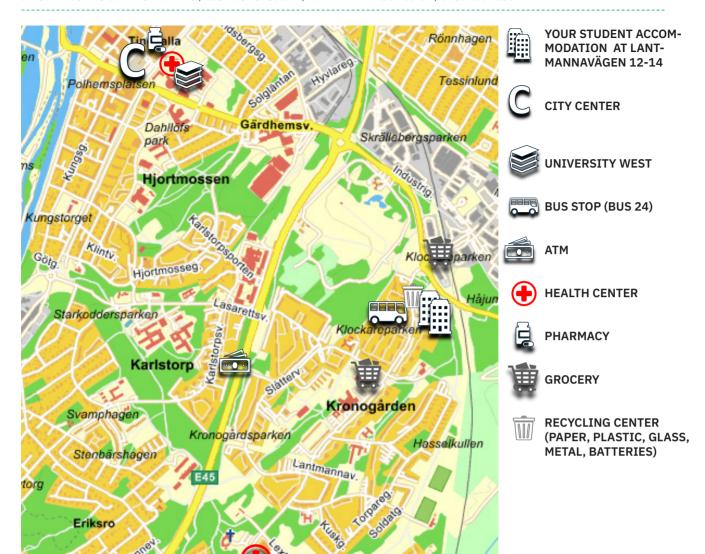

Your Student Accommodation located on Lantmannavägen 12 or 14, in the city part called Kronogården.

### WHERE CAN YOU FIND...

On page 2 in this letter you find a map showing where the student accommodation is located and a picture showing where you find your laundry room, garbage room/ bin house and bike parking. On the map you can also see where the city center and the closest bus stop, ATM, grocery, health center and pharmacy is.