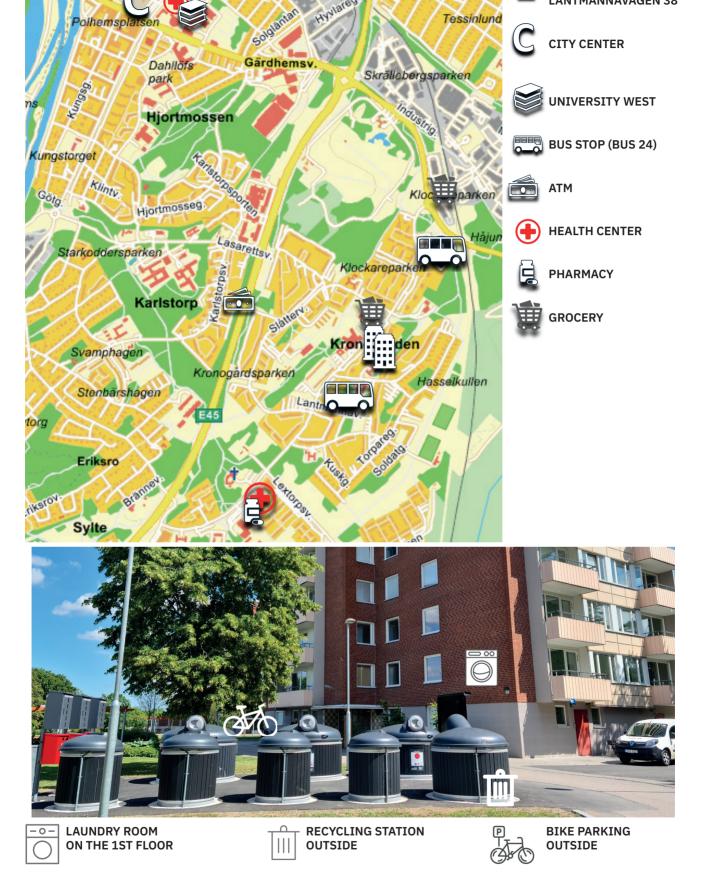

## WHERE CAN YOU FIND ...

On page 2 in this letter you find a map showing where the student accommodation is located and a picture showing where you find your laundry room, recycling station and bikeparking. On the map you can also see where the city center and the closest bus stop, ATM, grocery, health center and pharmacy is.