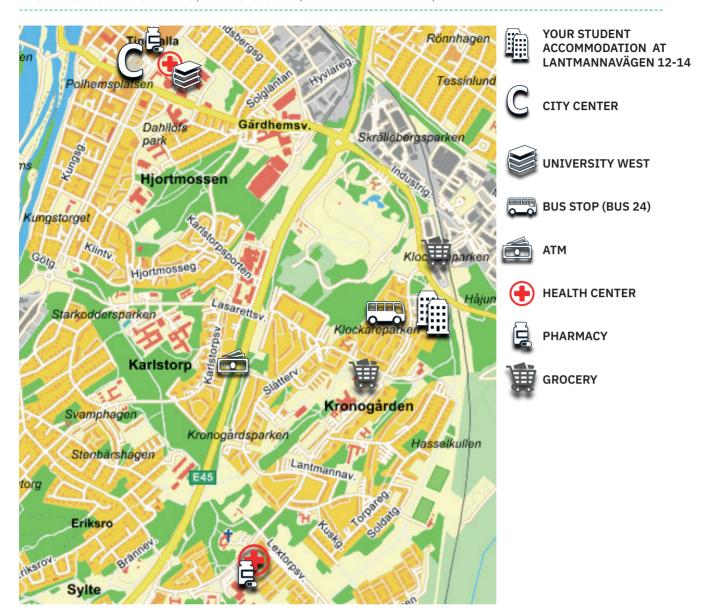

Your Student Accommodation located on Lantmannavägen 12 or 14, in the city part called Kronogården.

### WHERE CAN YOU FIND...

On page 2 in this letter you find a map showing where the student accommodation is located and a picture showing where you find your laundry room, garbage room/ bin house and bike parking. On the map you can also see where the city center and the closest bus stop, ATM, grocery, health center and pharmacy is.