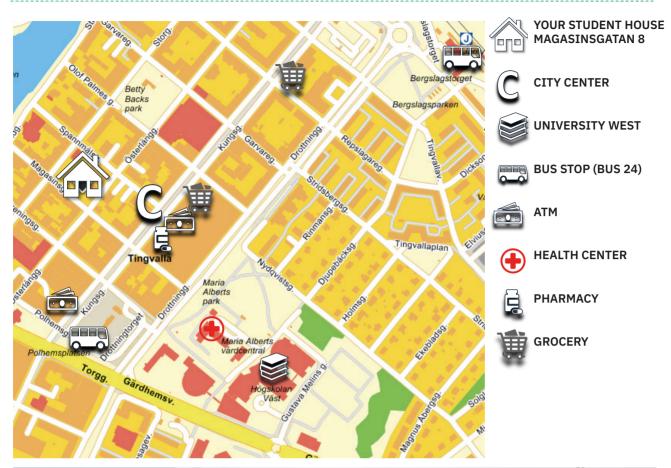

Your student accommodation located in the corner of Österlånggatan/Magasinsgatan, in the center of Trollhättan.

## WHERE CAN YOU FIND...

On page 2 in this letter you find a map showing where the student accommodation is located and a picture showing where you find your laundry room, garbage room/ bin house and bike parking. On the map you can also see where the city center and the closest bus stop, ATM, grocery, health center and pharmacy is.