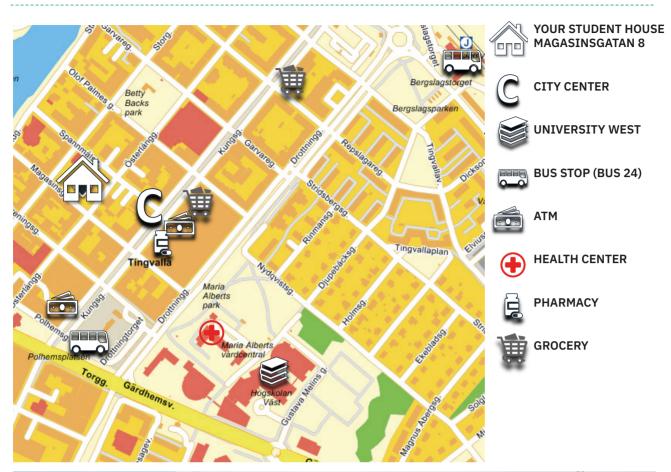

Your Student Accommodation located in the corner of Österlånggatan/Magasinsgatan, in the center of Trollhättan.

# WHERE CAN YOU FIND...

On page 2 in this letter you find a map showing where the student accommodation is located and a picture showing where you find your laundry room, garbage room/ bin house and bike parking. On the map you can also see where the city center and the closest bus stop, ATM, grocery, health center and pharmacy is.