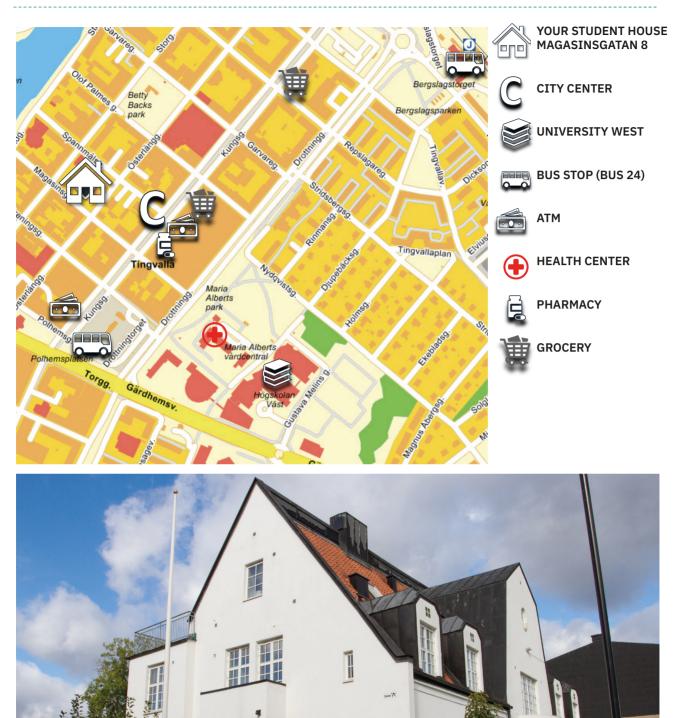

## WHERE CAN YOU FIND...

On page 2 in this letter you find a map showing where the student accommodation is located and a picture showing where you find your laundry room, garbage room/ bin house and bike parking. On the map you can also see where the city center and the closest bus stop, ATM, grocery, health center and pharmacy is.