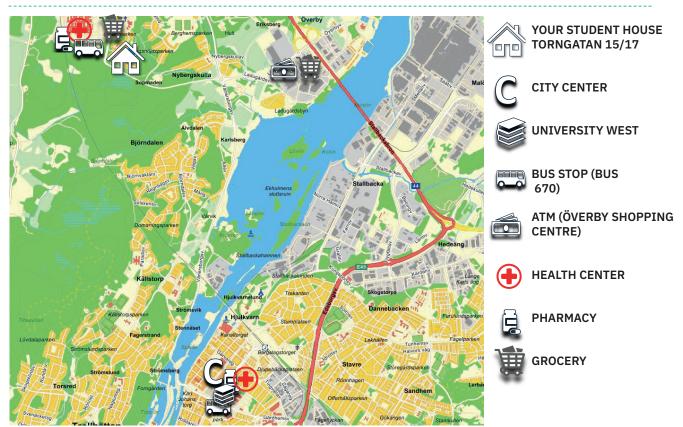

### WHERE CAN YOU FIND .....

On page 2 in this letter you find a map showing where the student accommodation is located and a picture showing where you find your laundry room, garbage room/ bin house and bike parking. On the map you can also see where the city center and the closest bus stop, ATM, grocery, health center and pharmacy is.