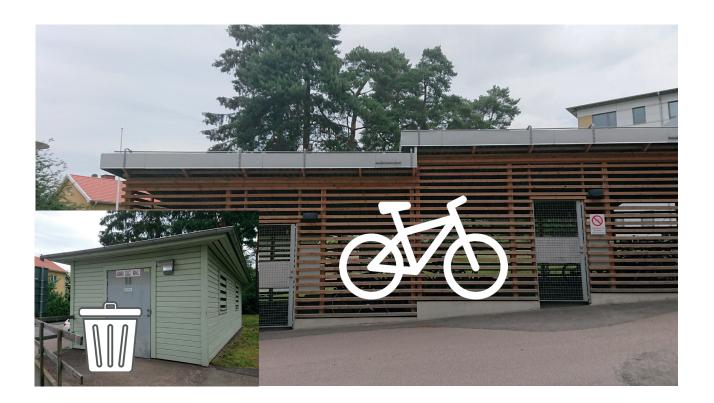

### WHERE CAN YOU FIND...

On page 2 in this letter you find a map showing where the student accommodation is located and a picture showing where you find your laundry room, garbage room/ bin house and bike parking. On the map you can also see where the city center and the closest bus stop, ATM, grocery, health center and pharmacy is.