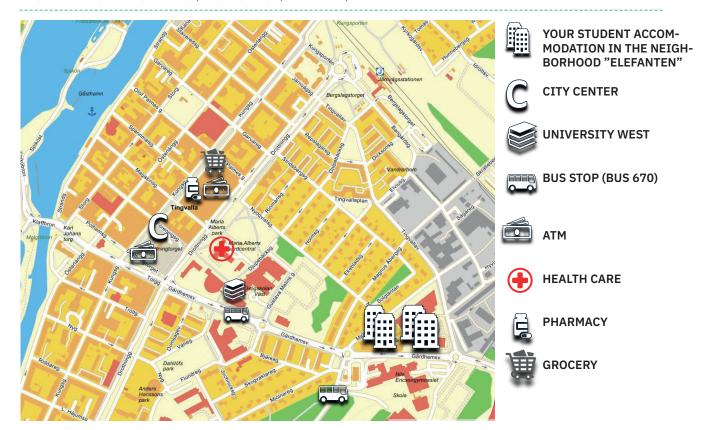

Your student accommodation is located in the neighborhood "Elefanten" close to University West and the city

### WHERE CAN YOU FIND...

On page 2 in this letter you find a map showing where the student accommodation is located and a picture showing where you find your laundry room, garbage room/ bin house and bike parking. On the map you can also see where the city center and the closest bus stop, ATM, grocery, health center and pharmacy is.