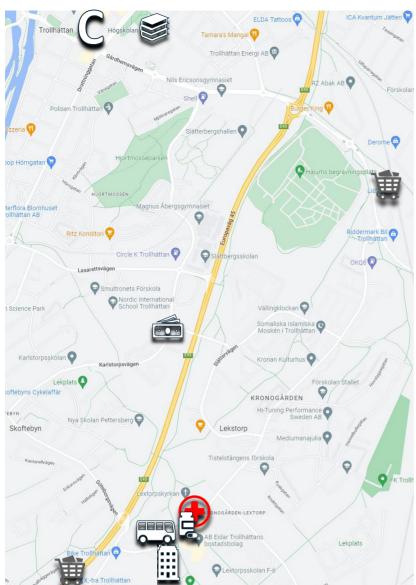

## WHERE CAN YOU FIND...

On page 2 in this letter you find a map showing where the student accommodation is located and a picture showing where you find your laundry room, garbage room/ bin house and common kitchen. On the map you can also see where the city center and the closest bus stop, ATM, grocery, health center and pharmacy is.

# Kind regards,

AB Eidar Trollhättans Bostadsbolag

STUDENT ACCOMMODATION AT LANTMANNAVÄGEN 100

**CITY CENTER** 

**UNIVERSITY WEST** 

**BUS STOP (BUS 24)** 

**ATM** 

**HEALTH CARE** 

**PHARMACY** 

GROCERY

**GARBAGE ROOM** 

**COMMON KITCHEN WITH BALCONY ON EACH** 

**LAUNDRY ROOM** 

ON THE FIRST FLOOR

WITH CLEANING EQUIPMENT

-0-