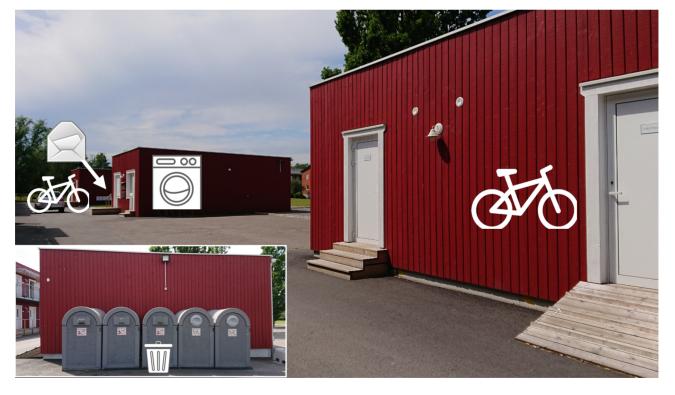

#### WHERE CAN YOU FIND...

On page 2 in this letter you find a map showing where the student accommodation is located and a picture showing where you find your laundry room, garbage room/ bin house and bike parking. On the map you can also see where the city center and the closest bus stop, ATM, grocery, health center and pharmacy is.

## WE HOPE YOU WILL HAVE A GOOD TIME IN SWEDEN! Best regards,

AB Eidar Trollhättans Bostadsbolag

BINHOUSE/GARBAGE ROOM (COMPSTABLE WASTE & RESIDUAL WASTE)

**LAUNDRY ROOM** 

BIKE PARKING

**MAIL BOXES** 