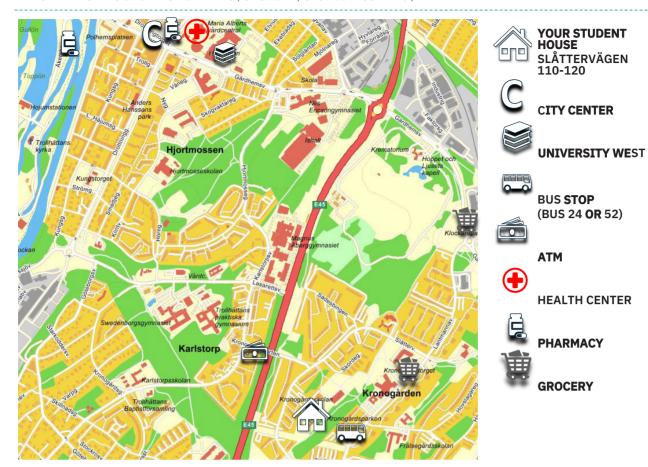

Your student accommodation is located on Slåttervägen 110-120, in the citypart Kronogården.

#### WHERE CAN YOU FIND...

On page 2 in this letter you find a map showing where the student accommodation is located and a picture showing where you find your laundry room, garbage room/ bin house and bike parking. On the map you can also see where the city center and the closest bus stop, ATM, grocery, health center and pharmacy is.