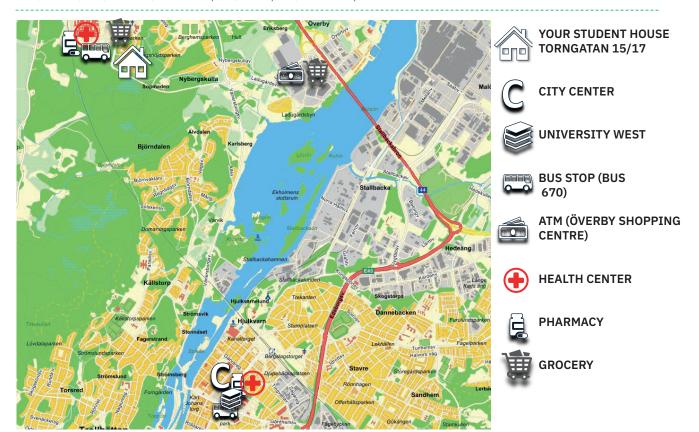

Your student accommodation is located in the citypart Skogshöjden, on the west side of the canal.

# WHERE CAN YOU FIND......

On page 2 in this letter you find a map showing where the student accommodation is located and a picture showing where you find your laundry room, garbage room/ bin house and bike parking. On the map you can also see where the city center and the closest bus stop, ATM, grocery, health center and pharmacy is.