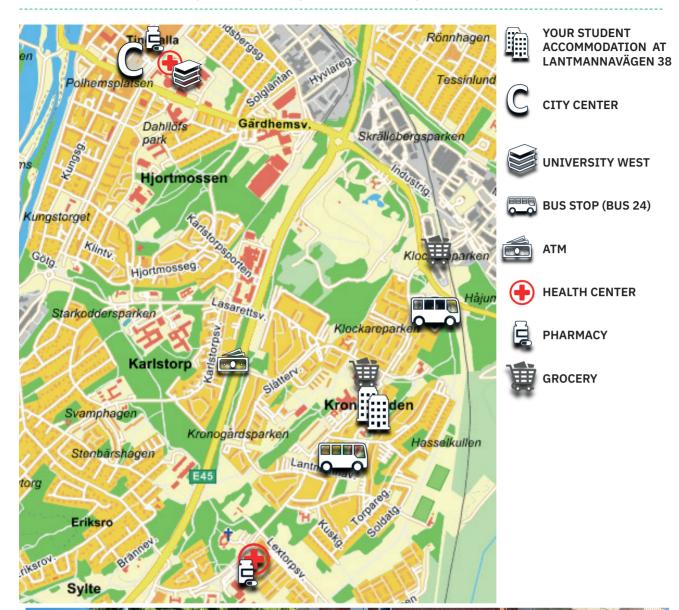

## WHERE CAN YOU FIND...

On page 2 in this letter you find a map showing where the student accommodation is located and a picture showing where you find your laundry room, recycling station and bikeparking. On the map you can also see where the city center and the closest bus stop, ATM, grocery, health center and pharmacy is.