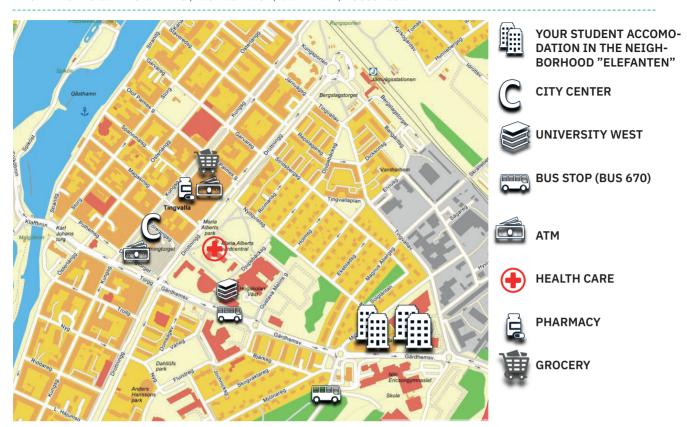

Your student accomodation is located in the neighborhood "Elefanten" close to University West and the city center.

#### WHERE CAN YOU FIND...

On page 2 in this letter you find a map showing where the student accommodation is located and a picture showing where you find your laundry room, garbage room/ bin house and bike parking. On the map you can also see where the city center and the closest bus stop, ATM, grocery, health center and pharmacy is.