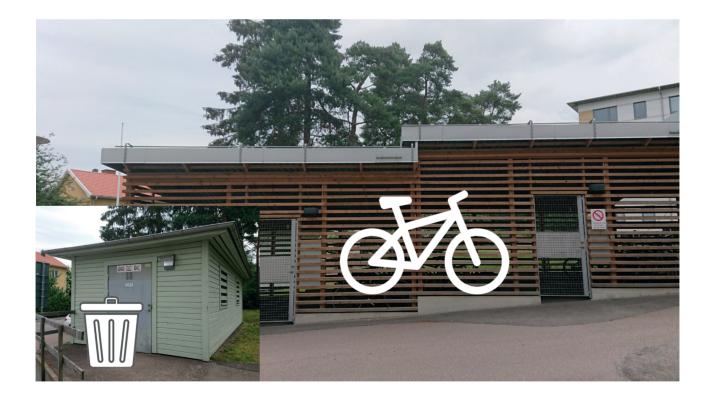

#### WHERE CAN YOU FIND...

On page 2 in this letter you find a map showing where the student accommodation is located and a picture showing where you find your laundry room, garbage room/ bin house and bike parking. On the map you can also see where the city center and the closest bus stop, ATM, grocery, health center and pharmacy is.